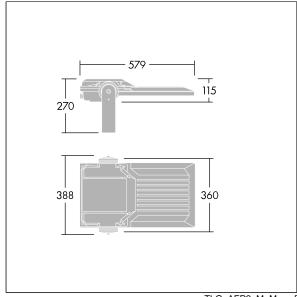

Integrated 6kV surge protection included as standard, with higher 10kV protection when selected (designated by 'SP' in the description).

Dimensions: 579 x 360 x 115 mm Luminaire input power: 151 W Luminaire luminous flux: 24085 lm Luminaire efficacy: 160 lm/W

weight: 9.77 kg Scx: 0.06 m<sup>2</sup>

TLG\_AFP2\_F\_M\_1.jpg

TLG\_AFP2\_M\_M.wmf

This product contains a light source of energy efficiency class E.

All values marked with an \* are rated values. Thorn uses tried and tested components from leading suppliers, however there may be isolated instances of technology-related failures of individual LEDs during the rated product lifetime. International standards set the tolerance in initial flux and connected load at ±10%. Unless stated otherwise, the values apply to an ambient temperature of 25°C.