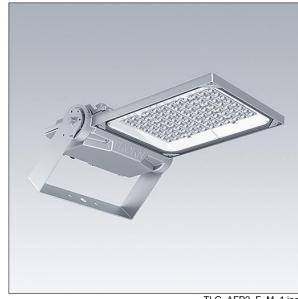

## Areaflood Pro 2

A compact, lightweight, general purpose LED area floodlight. With medium body. driving 72 LEDs at 700mA with Asymmetrical 40° light distribution. IP66, IK08, Class I electrical. Body: die-cast aluminium (EN AC-44300), Light grey 150 sanded textured (close to RAL9006).. Enclosure: 4mm thick toughened glass. Reversable mounting stirrup supplied, optional spigot adaptors available separately for post top mounting. Complete with 4000K LED.