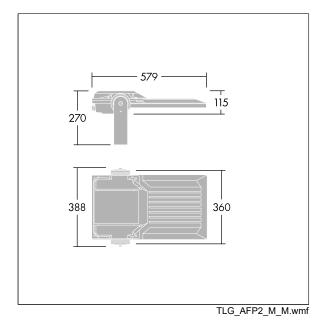

Integrated 6kV surge protection included as standard, with higher 10kV protection when selected (designated by 'SP' in the description).

Dimensions: 579 x 360 x 115 mm Luminaire input power: 108 W Luminaire luminous flux: 18048 lm Luminaire efficacy: 167 lm/W weight: 9.85 kg Scx: 0.06 m<sup>2</sup>