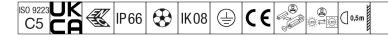

#### Areaflood Pro 2

A compact, lightweight, general purpose LED area floodlight. With medium body. driving 72 LEDs at 500mA with Asymmetrical 40° light distribution. IP66, IK08, Class I electrical. Body: die-cast aluminium (EN AC-44300), Light grey 150 sanded textured (close to RAL9006).. Enclosure: 4mm thick toughened glass. Reversable mounting stirrup supplied, optional spigot adaptors available separately for post top mounting. Complete with 4000K LED.

Integrated 6kV surge protection included as standard, with higher 10kV protection when selected (designated by 'SP' in the description).

Dimensions: 579 x 360 x 115 mm Luminaire input power: 108 W Luminaire luminous flux: 18048 lm Luminaire efficacy: 167 lm/W weight: 9.85 kg Scx: 0.06 m<sup>2</sup>