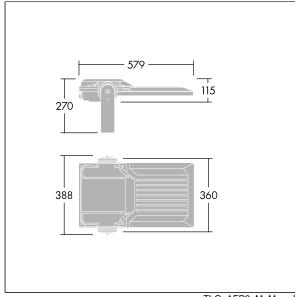

Integrated 6kV surge protection included as standard, with higher 10kV protection when selected (designated by 'SP' in the description).

Dimensions: 579 x 360 x 115 mm Luminaire input power: 108 W Luminaire luminous flux: 18048 lm Luminaire efficacy: 167 lm/W