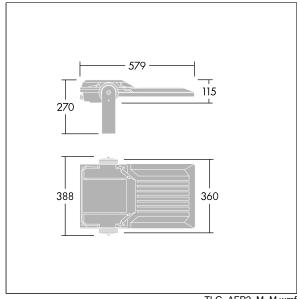

Integrated 6kV surge protection included as standard, with higher 10kV protection when selected (designated by 'SP' in the description).

Dimensions: 579 x 360 x 115 mm Luminaire input power: 127 W Luminaire luminous flux: 20227 lm Luminaire efficacy: 159 lm/W

weight: 9.79 kg Scx: 0.06 m<sup>2</sup>

TLG\_AFP2\_F\_M\_1.jpg

TLG\_AFP2\_M\_M.wmf

This product contains light sources of energy efficiency classes D, E.