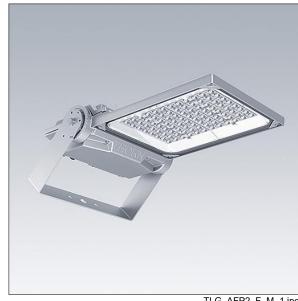

## Areaflood Pro 2

A compact, lightweight, general purpose LED area floodlight. With medium body. driving 60 LEDs at 700mA with Asymmetrical 40° light distribution. IP66, IK08, Class I electrical. Body: die-cast aluminium (EN AC-44300), Light grey 150 sanded textured (close to RAL9006).. Enclosure: 4mm thick toughened glass. Reversable mounting stirrup supplied, optional spigot adaptors available separately for post top mounting. Complete with 4000K LED.