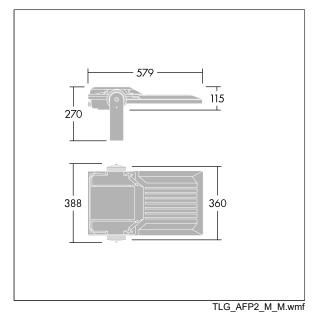

Integrated 6kV surge protection included as standard, with higher 10kV protection when selected (designated by 'SP' in the description).

Dimensions: 579 x 360 x 115 mm Luminaire input power: 90 W Luminaire luminous flux: 15107 lm Luminaire efficacy: 168 lm/W weight: 9.79 kg Scx: 0.06 m<sup>2</sup>