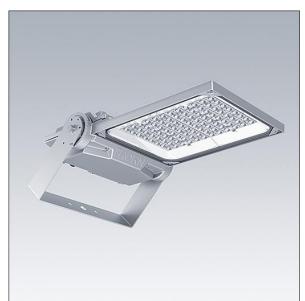

#### Areaflood Pro 2

A compact, lightweight, general purpose LED area floodlight. With medium body. driving 60 LEDs at 500mA with Asymmetrical 40° light distribution. IP66, IK08, Class I electrical. Body: die-cast aluminium (EN AC-44300), Light grey 150 sanded textured (close to RAL9006).. Enclosure: 4mm thick toughened glass. Reversable mounting stirrup supplied, optional spigot adaptors available separately for post top mounting. Complete with 4000K LED.

TLG\_AFP2\_F\_M\_1.jpg

This product contains light sources of energy efficiency classes D, E.

All values marked with an \* are rated values. Thorn uses tried and tested components from leading suppliers, however there may be isolated instances of technology-related failures of individual LEDs during the rated product lifetime. International standards set the tolerance in initial flux and connected load at ±10%. Unless stated otherwise, the values apply to an ambient temperature of 25°C.