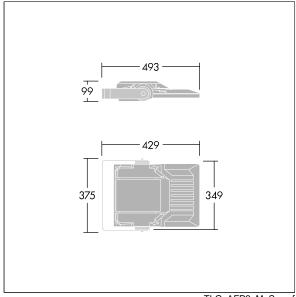

Integrated 6kV surge protection included as standard, with higher 10kV protection when selected (designated by 'SP' in the description).

Dimensions: 429 x 349 x 99 mm Luminaire input power: 101 W Luminaire luminous flux: 16112 lm Luminaire efficacy: 160 lm/W

weight: 7.6 kg Scx: 0.052 m<sup>2</sup>

TLG\_AFP2\_F\_S\_1.jpg

TLG\_AFP2\_M\_S.wmf

This product contains light sources of energy efficiency classes D, E.