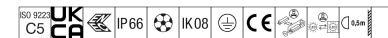

#### Areaflood Pro 2

A compact, lightweight, general purpose LED area floodlight. With small body. driving 48 LEDs at 700mA with Asymmetrical 40° light distribution. IP66, IK08, Class I electrical. Body: die-cast aluminium (EN AC-44300), Light grey 150 sanded textured (close to RAL9006).. Enclosure: 4mm thick toughened glass. Reversable mounting stirrup supplied, optional spigot adaptors available separately for post top mounting. Complete with 4000K LED.

Integrated 6kV surge protection included as standard, with higher 10kV protection when selected (designated by 'SP' in the description).

Dimensions: 429 x 349 x 99 mm Luminaire input power: 101 W Luminaire luminous flux: 16112 lm Luminaire efficacy: 160 lm/W