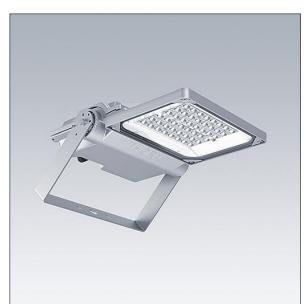

## Areaflood Pro 2

A compact, lightweight, general purpose LED area floodlight. With small body. driving 48 LEDs at 700mA with Asymmetrical 40° light distribution. IP66, IK08, Class I electrical. Body: die-cast aluminium (EN AC-44300), Light grey 150 sanded textured (close to RAL9006).. Enclosure: 4mm thick toughened glass. Reversable mounting stirrup supplied, optional spigot adaptors available separately for post top mounting. Complete with 4000K LED.