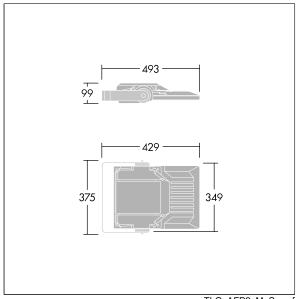

Integrated 6kV surge protection included as standard, with higher 10kV protection when selected (designated by 'SP' in the description).

Dimensions: 429 x 349 x 99 mm Luminaire input power: 101 W Luminaire luminous flux: 16112 lm Luminaire efficacy: 160 lm/W weight: 7.6 kg Scx: 0.052 m<sup>2</sup>