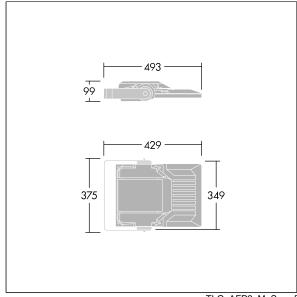

Integrated 6kV surge protection included as standard, with higher 10kV protection when selected (designated by 'SP' in the description).

Dimensions: 429 x 349 x 99 mm Luminaire input power: 71 W Luminaire luminous flux: 12065 lm Luminaire efficacy: 170 lm/W