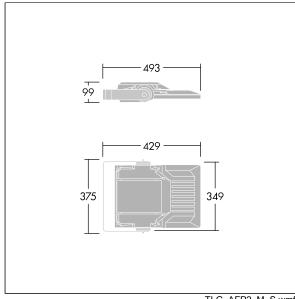

Integrated 6kV surge protection included as standard, with higher 10kV protection when selected (designated by 'SP' in the description).

Dimensions: 429 x 349 x 99 mm Luminaire input power: 71 W Luminaire luminous flux: 12065 lm Luminaire efficacy: 170 lm/W

weight: 7.38 kg Scx: 0.052 m<sup>2</sup>

TLG\_AFP2\_M\_S.wmf

This product contains light sources of energy efficiency classes D, E.