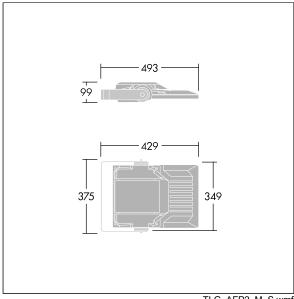

Integrated 6kV surge protection included as standard, with higher 10kV protection when selected (designated by 'SP' in the description).

Dimensions: 429 x 349 x 99 mm Luminaire input power: 50 W Luminaire luminous flux: 8772 lm Luminaire efficacy: 175 lm/W