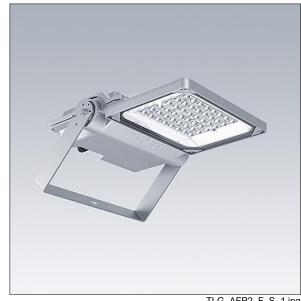

#### Areaflood Pro 2

A compact, lightweight, general purpose LED area floodlight. With small body. driving 48 LEDs at 350mA with Asymmetrical 40° light distribution. IP66, IK08, Class I electrical. Body: die-cast aluminium (EN AC-44300), Light grey 150 sanded textured (close to RAL9006).. Enclosure: 4mm thick toughened glass. Reversable mounting stirrup supplied, optional spigot adaptors available separately for post top mounting. Complete with 4000K LED.