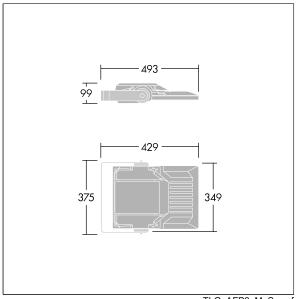

Integrated 6kV surge protection included as standard, with higher 10kV protection when selected (designated by 'SP' in the description).

Dimensions: 429 x 349 x 99 mm Luminaire input power: 50 W Luminaire luminous flux: 8772 lm Luminaire efficacy: 175 lm/W weight: 7.13 kg Scx: 0.052 m<sup>2</sup>