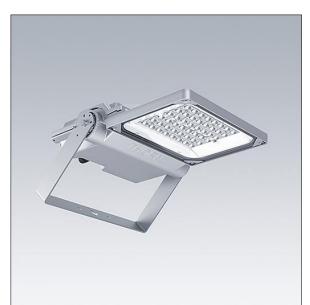

## Areaflood Pro 2

A compact, lightweight, general purpose LED area floodlight. With small body. driving 48 LEDs at 350mA with Asymmetrical 40° light distribution. IP66, IK08, Class I electrical. Body: die-cast aluminium (EN AC-44300), Light grey 150 sanded textured (close to RAL9006).. Enclosure: 4mm thick toughened glass. Reversable mounting stirrup supplied, optional spigot adaptors available separately for post top mounting. Complete with 4000K LED.