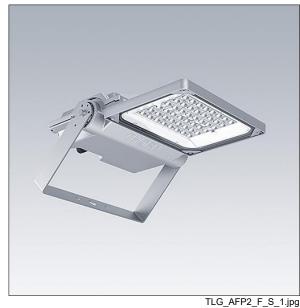

## Areaflood Pro 2

A compact, lightweight, general purpose LED area floodlight. With small body. driving 36 LEDs at 700mA with Asymmetrical 40° light distribution. IP66, IK08, Class I electrical. Body: die-cast aluminium (EN AC-44300), Light grey 150 sanded textured (close to RAL9006).. Enclosure: 4mm thick toughened glass. Reversable mounting stirrup supplied, optional spigot adaptors available separately for post top mounting. Complete with 4000K LED.