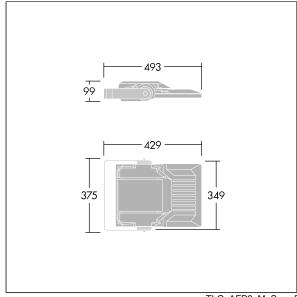

Integrated 6kV surge protection included as standard, with higher 10kV protection when selected (designated by 'SP' in the description).

Dimensions: 429 x 349 x 99 mm Luminaire input power: 76 W Luminaire luminous flux: 12161 lm Luminaire efficacy: 160 lm/W

weight: 7.07 kg Scx: 0.052 m<sup>2</sup>

TLG\_AFP2\_M\_S.wmf

This product contains a light source of energy efficiency class E.