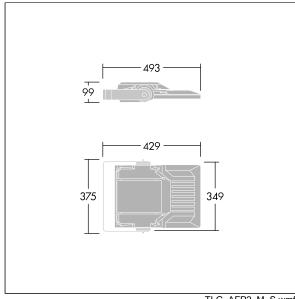

Integrated 6kV surge protection included as standard, with higher 10kV protection when selected (designated by 'SP' in the description).

Dimensions: 429 x 349 x 99 mm Luminaire input power: 76 W Luminaire luminous flux: 12161 lm Luminaire efficacy: 160 lm/W