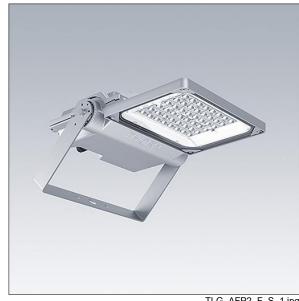

## **Areaflood Pro 2**

## 96635904 AFP2 S 36L70-740 A4 CL1 GY

## Areaflood Pro 2

A compact, lightweight, general purpose LED area floodlight. With small body. driving 36 LEDs at 700mA with Asymmetrical 40° light distribution. IP66, IK08, Class I electrical. Body: die-cast aluminium (EN AC-44300), Light grey 150 sanded textured (close to RAL9006).. Enclosure: 4mm thick toughened glass. Reversable mounting stirrup supplied, optional spigot adaptors available separately for post top mounting. Complete with 4000K LED.