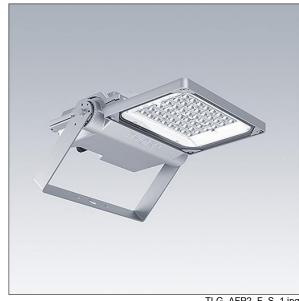

## Areaflood Pro 2

A compact, lightweight, general purpose LED area floodlight. With small body. driving 36 LEDs at 500mA with Asymmetrical 40° light distribution. IP66, IK08, Class I electrical. Body: die-cast aluminium (EN AC-44300), Light grey 150 sanded textured (close to RAL9006).. Enclosure: 4mm thick toughened glass. Reversable mounting stirrup supplied, optional spigot adaptors available separately for post top mounting. Complete with 4000K LED.

weight: 6.82 kg Scx: 0.052 m<sup>2</sup>

TLG\_AFP2\_F\_S\_1.jpg

TLG\_AFP2\_M\_S.wmf

This product contains a light source of energy efficiency class E.

All values marked with an \* are rated values. Thorn uses tried and tested components from leading suppliers, however there may be isolated instances of technology-related failures of individual LEDs during the rated product lifetime. International standards set the tolerance in initial flux and connected load at ±10%. Unless stated otherwise, the values apply to an ambient temperature of 25°C.