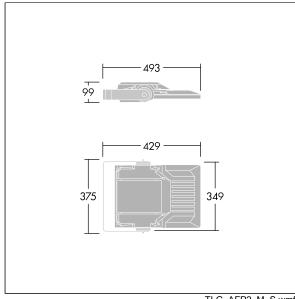

Integrated 6kV surge protection included as standard, with higher 10kV protection when selected (designated by 'SP' in the description).

Dimensions: 429 x 349 x 99 mm Luminaire input power: 55 W Luminaire luminous flux: 9079 lm Luminaire efficacy: 165 lm/W