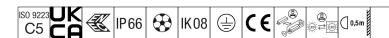

## Areaflood Pro 2

A compact, lightweight, general purpose LED area floodlight. With small body. driving 36 LEDs at 500mA with Asymmetrical 40° light distribution. IP66, IK08, Class I electrical. Body: die-cast aluminium (EN AC-44300), Light grey 150 sanded textured (close to RAL9006).. Enclosure: 4mm thick toughened glass. Reversable mounting stirrup supplied, optional spigot adaptors available separately for post top mounting. Complete with 4000K LED.