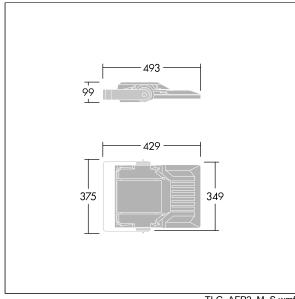

Integrated 6kV surge protection included as standard, with higher 10kV protection when selected (designated by 'SP' in the description).

Dimensions: 429 x 349 x 99 mm Luminaire input power: 55 W Luminaire luminous flux: 9079 lm Luminaire efficacy: 165 lm/W

weight: 6.82 kg Scx: 0.052 m<sup>2</sup>

TLG\_AFP2\_M\_S.wmf

This product contains a light source of energy efficiency class E.

All values marked with an \* are rated values. Thorn uses tried and tested components from leading suppliers, however there may be isolated instances of technology-related failures of individual LEDs during the rated product lifetime. International standards set the tolerance in initial flux and connected load at ±10%. Unless stated otherwise, the values apply to an ambient temperature of 25°C.