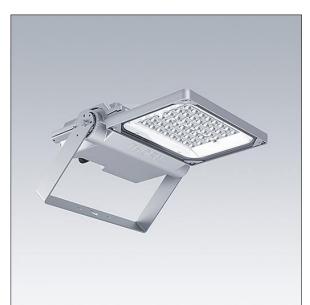

## Areaflood Pro 2

A compact, lightweight, general purpose LED area floodlight. With small body. driving 36 LEDs at 350mA with Asymmetrical 40° light distribution. IP66, IK08, Class I electrical. Body: die-cast aluminium (EN AC-44300), Light grey 150 sanded textured (close to RAL9006).. Enclosure: 4mm thick toughened glass. Reversable mounting stirrup supplied, optional spigot adaptors available separately for post top mounting. Complete with 4000K LED.