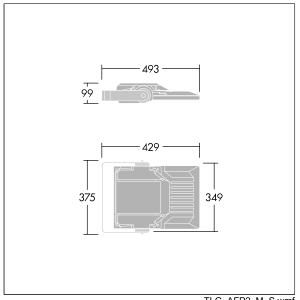

Integrated 6kV surge protection included as standard, with higher 10kV protection when selected (designated by 'SP' in the description).

Dimensions: 429 x 349 x 99 mm Luminaire input power: 39 W Luminaire luminous flux: 6593 lm Luminaire efficacy: 169 lm/W weight: 6.85 kg Scx: 0.052 m<sup>2</sup>