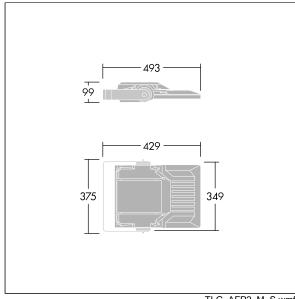

Integrated 6kV surge protection included as standard, with higher 10kV protection when selected (designated by 'SP' in the description).

Dimensions: 429 x 349 x 99 mm Luminaire input power: 52 W Luminaire luminous flux: 8147 lm Luminaire efficacy: 157 lm/W