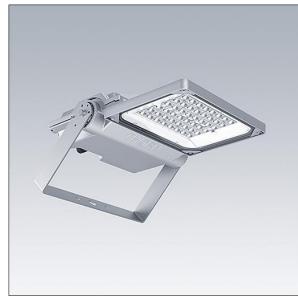

#### Areaflood Pro 2

A compact, lightweight, general purpose LED area floodlight. With small body. driving 24 LEDs at 700mA with Asymmetrical 40° light distribution. IP66, IK08, Class I electrical. Body: die-cast aluminium (EN AC-44300), Light grey 150 sanded textured (close to RAL9006).. Enclosure: 4mm thick toughened glass. Reversable mounting stirrup supplied, optional spigot adaptors available separately for post top mounting. Complete with 4000K LED.