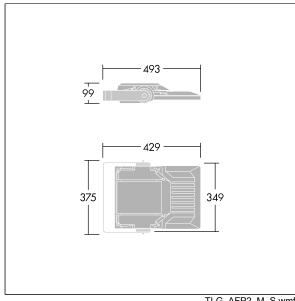

Integrated 6kV surge protection included as standard, with higher 10kV protection when selected (designated by 'SP' in the description).

Dimensions: 429 x 349 x 99 mm Luminaire input power: 37 W Luminaire luminous flux: 6071 lm Luminaire efficacy: 164 lm/W

weight: 6.79 kg Scx: 0.052 m<sup>2</sup>

TLG\_AFP2\_F\_S\_1.jpg

TLG\_AFP2\_M\_S.wmf

This product contains a light source of energy efficiency class D.

All values marked with an \* are rated values. Thorn uses tried and tested components from leading suppliers, however there may be isolated instances of technology-related failures of individual LEDs during the rated product lifetime. International standards set the tolerance in initial flux and connected load at ±10%. Unless stated otherwise, the values apply to an ambient temperature of 25°C.