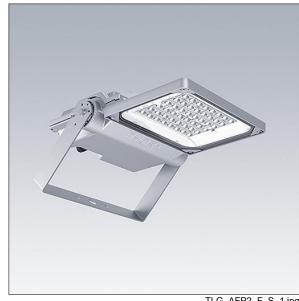

## Areaflood Pro 2

A compact, lightweight, general purpose LED area floodlight. With small body. driving 24 LEDs at 500mA with Asymmetrical 40° light distribution. IP66, IK08, Class I electrical. Body: die-cast aluminium (EN AC-44300), Light grey 150 sanded textured (close to RAL9006).. Enclosure: 4mm thick toughened glass. Reversable mounting stirrup supplied, optional spigot adaptors available separately for post top mounting. Complete with 4000K LED.