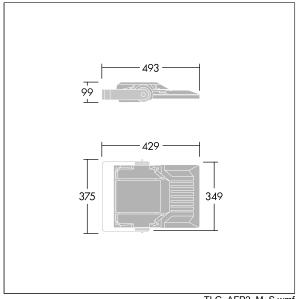

Integrated 6kV surge protection included as standard, with higher 10kV protection when selected (designated by 'SP' in the description).

Dimensions: 429 x 349 x 99 mm Luminaire input power: 26 W Luminaire luminous flux: 4404 lm Luminaire efficacy: 169 lm/W