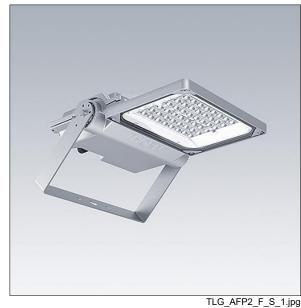

### Areaflood Pro 2

A compact, lightweight, general purpose LED area floodlight. With small body. driving 24 LEDs at 350mA with Asymmetrical 40° light distribution. IP66, IK08, Class I electrical. Body: die-cast aluminium (EN AC-44300), Light grey 150 sanded textured (close to RAL9006).. Enclosure: 4mm thick toughened glass. Reversable mounting stirrup supplied, optional spigot adaptors available separately for post top mounting. Complete with 4000K LED.