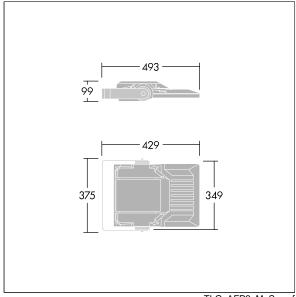

Integrated 6kV surge protection included as standard, with higher 10kV protection when selected (designated by 'SP' in the description).

Dimensions: 429 x 349 x 99 mm Luminaire input power: 26 W Luminaire luminous flux: 4404 lm Luminaire efficacy: 169 lm/W