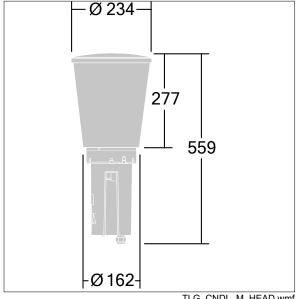

Dimensions: Ø234 x 559 mm Luminaire input power: 38.9 W

Weight: 4.89 kg Scx: 0.06 m<sup>2</sup>

Luminaire efficacy: 110 lm/W

TLG\_CNDL\_F\_2.jpg

TLG\_CNDL\_M\_HEAD.wmf

This product contains a light source of energy efficiency class D.