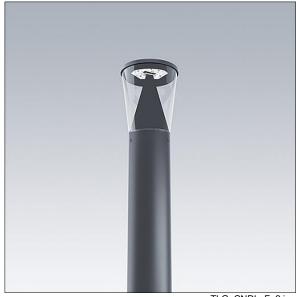

## Candle

Slim lighting column with 18 LEDs driven at 700mA with Radial symmetrical comfort light distribution. Fixed output LED driver. Class I electrical, IP66, IK10. Base: die-cast aluminium (EN AC-44300). Finish: powder coated aluminium, texturized anthracite (close to RAL7043). Diffuser: UV stabilised clear polycarbonate. Pre-wired with 3m cable. Column to be ordered separately. Complete with 3000K LED.

Dimensions: Ø234 x 559 mm Luminaire input power: 38.9 W

Weight: 4.89 kg Scx: 0.06 m<sup>2</sup>

Luminaire efficacy: 110 lm/W

TLG\_CNDL\_F\_2.jpg

TLG\_CNDL\_M\_HEAD.wmf

This product contains a light source of energy efficiency class D.