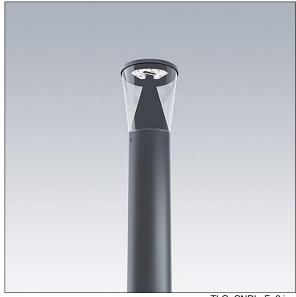

## Candle

Slim lighting column with 18 LEDs driven at 700mA with Radial symmetrical comfort light distribution. Fixed output LED driver. Class I electrical, IP66, IK10. Base: die-cast aluminium (EN AC-44300). Finish: powder coated aluminium, texturized anthracite (close to RAL7043). Diffuser: UV stabilised clear polycarbonate. Pre-wired with 3m cable. Column to be ordered separately. Complete with 3000K LED.