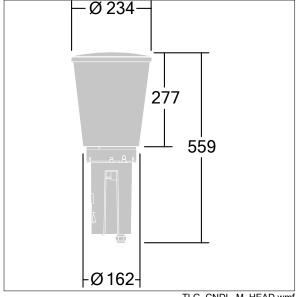

Dimensions: Ø234 x 559 mm Luminaire input power: 38.9 W

Weight: 4.89 kg Scx: 0.06 m<sup>2</sup>

Luminaire efficacy: 110 lm/W

TLG\_CNDL\_F\_2.jpg

TLG\_CNDL\_M\_HEAD.wmf

This product contains a light source of energy efficiency class D.