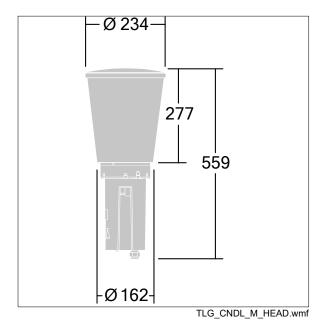

Dimensions: Ø234 x 559 mm Luminaire input power: 27.9 W

Weight: 4.89 kg Scx: 0.06 m<sup>2</sup>

Luminaire efficacy: 115 lm/W

TLG\_CNDL\_F\_2.jpg

This product contains a light source of energy efficiency class D.