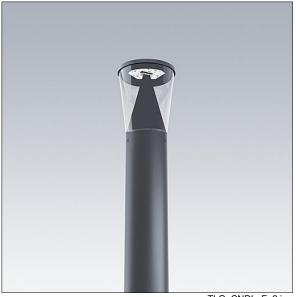

## Candle

Slim lighting column with 18 LEDs driven at 500mA with Radial symmetrical comfort light distribution. Fixed output LED driver. Class I electrical, IP66, IK10. Base: die-cast aluminium (EN AC-44300). Finish: powder coated aluminium, texturized anthracite (close to RAL7043). Diffuser: UV stabilised clear polycarbonate. Pre-wired with 3m cable. Column to be ordered separately. Complete with 3000K LED.