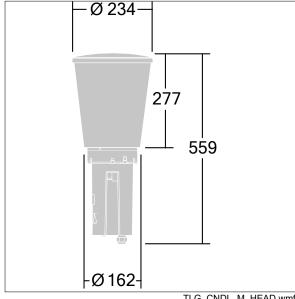

Dimensions: Ø234 x 559 mm Luminaire input power: 27.9 W

Weight: 4.89 kg Scx: 0.06 m<sup>2</sup>

Luminaire efficacy: 115 lm/W

TLG\_CNDL\_F\_2.jpg

TLG\_CNDL\_M\_HEAD.wmf

This product contains a light source of energy efficiency class D.