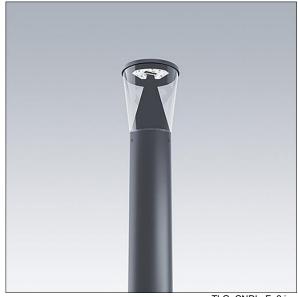

## Candle

Slim lighting column with 18 LEDs driven at 500mA with Radial symmetrical comfort light distribution. Fixed output LED driver. Class I electrical, IP66, IK10. Base: die-cast aluminium (EN AC-44300). Finish: powder coated aluminium, texturized anthracite (close to RAL7043). Diffuser: UV stabilised clear polycarbonate. Pre-wired with 3m cable. Column to be ordered separately. Complete with 3000K LED.

Dimensions: Ø234 x 559 mm Luminaire input power: 27.9 W

Weight: 4.89 kg Scx: 0.06 m<sup>2</sup>

Luminaire efficacy: 115 lm/W

TLG\_CNDL\_F\_2.jpg

TLG\_CNDL\_M\_HEAD.wmf

This product contains a light source of energy efficiency class D.