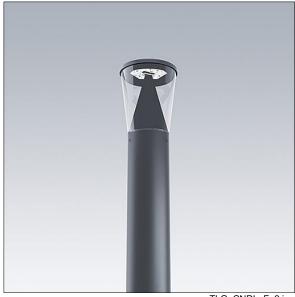

## Candle

Slim lighting column with 18 LEDs driven at 250mA with Radial symmetrical comfort light distribution. Fixed output LED driver. Class I electrical, IP66, IK10. Base: die-cast aluminium (EN AC-44300). Finish: powder coated aluminium, texturized anthracite (close to RAL7043). Diffuser: UV stabilised clear polycarbonate. Pre-wired with 3m cable. Column to be ordered separately. Complete with 3000K LED.

Dimensions: Ø234 x 559 mm Luminaire input power: 14.9 W

Weight: 4.89 kg Scx: 0.06 m<sup>2</sup>

Luminaire efficacy: 115 lm/W

TLG\_CNDL\_F\_2.jpg

This product contains a light source of energy efficiency class D.