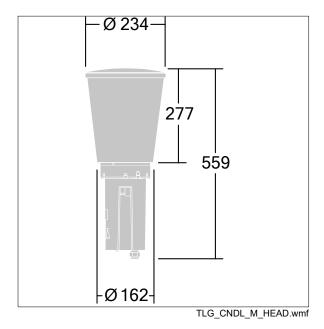

Dimensions: Ø234 x 559 mm Luminaire input power: 14.9 W

Weight: 4.89 kg Scx: 0.06 m<sup>2</sup>

Luminaire efficacy: 115 lm/W

TLG\_CNDL\_F\_2.jpg

This product contains a light source of energy efficiency class D.