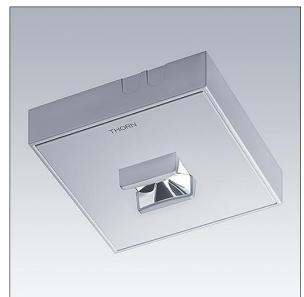

#### Voyager Star

High performance, surface mounted LED emergency lighting luminaire, Luminaire with local battery supply for 3 hr. emergency lighting in maintained or non-maintained mode, with automatic test (auto-test) via the luminaire, optional central monitoring via DALI, display of luminaire status via status LED with optic.. Housing: aluminium die casting alloy, powder coated silver grey (close to RAL 9006). Gear tray: galvanised steel sheet. Lens: polycarbonate. IP40,. Luminaire can be installed quickly and maintained without tools. Electrical connection (230VAC) via maximum 2.5mm<sup>2</sup> cable, loop in - loop out possible. Optimum thermal management via heat sink. Complete with LEDs..