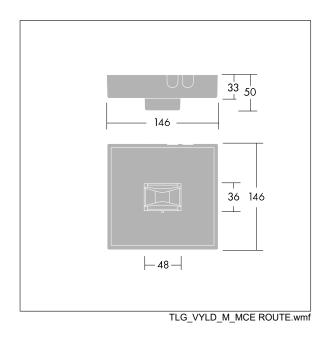

Luminaire input power: 4.5 W Dimensions: 146 x 146 x 34 mm Weight: 0.75 kg

TLG\_VSTR\_F\_MSC\_side\_ExD\_ESC\_SR.jpg

1 H( )

All values marked with an \* are rated values. Thorn uses tried and tested components from leading suppliers, however there may be isolated instances of technology-related failures of individual LEDs during the rated product lifetime. International standards set the tolerance in initial flux and connected load at ±10%. Unless stated otherwise, the values apply to an ambient temperature of 25°C.