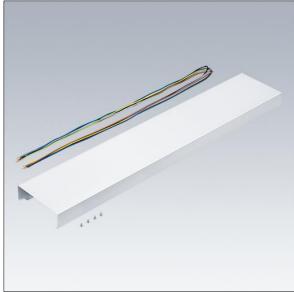

## Punch

Infill panel for Punch LV continuous run installations. Body: steel sheet powder coated white (close to RAL9016). For electrical through wiring, additional cable for luminaire needed.

Weight: 2.85 kg