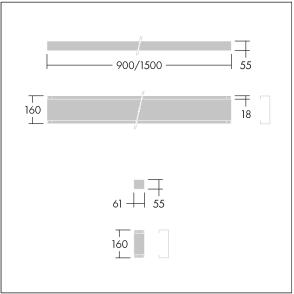

## Punch

Infill panel for Punch LV continuous run installations. Body: steel sheet powder coated white (close to RAL9016). For electrical through wiring, additional cable for luminaire needed.

Weight: 2.85 kg