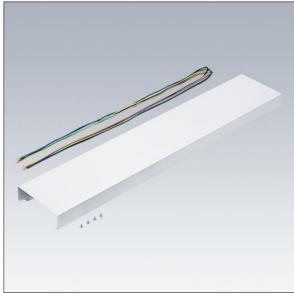

## Punch

Infill panel for Punch LV continuous run installations. Body: steel sheet powder coated white (close to RAL9016). For electrical through wiring, additional cable for luminaire needed.

Weight: 1.85 kg