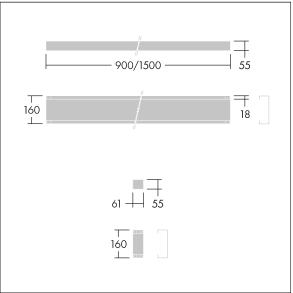

## Punch

Infill panel for Punch LV continuous run installations. Body: steel sheet powder coated white (close to RAL9016). For electrical through wiring, additional cable for luminaire needed.

Weight: 1.85 kg