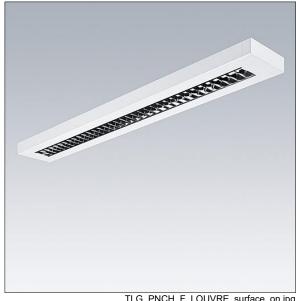

## Punch

A slim, surface mounted luminaire with direct distribution. DALI dimmable Electronic, Body: steel sheet, powder coated white (close to RAL9016). Endcaps: steel sheet powder coated white (close to RAL9016). Louvre: glossy aluminium,. Class I electrical, IP20, Impact strength: IK03. Electrical connection via piano key terminal block. Complete with 4000K LED.

Weight: 3.8 kg

TLG PNCH F LOUVRE surface on jpg

TLG\_PNC3\_M\_LV\_RESD.wmf

This product contains light sources of energy efficiency class C.

All values marked with an \* are rated values. Thorn uses tried and tested components from leading suppliers, however there may be isolated instances of technology-related failures of individual LEDs during the rated product lifetime. International standards set the tolerance in initial flux and connected load at ±10%. Unless stated otherwise, the values apply to an ambient temperature of 25°C.