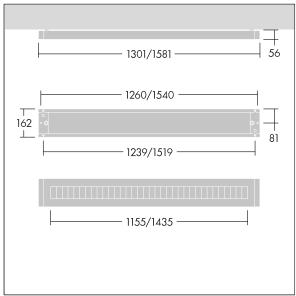

Can be used as a suspended direct only luminaire when combined with Y-Suspension connector and suspension kit (to be ordered separately 22171581 & 22171349).

Dimensions: 1581 x 162 x 56 mm Luminaire input power: 43 W Luminaire luminous flux: 6000 lm Luminaire efficacy: 140 lm/W