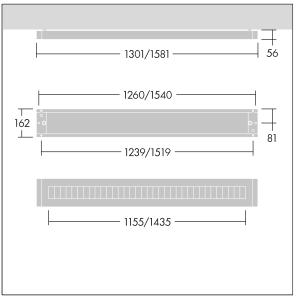

Can be used as a suspended direct only luminaire when combined with Y-Suspension connector and suspension kit (to be ordered separately 22171581 & 22171349).

Dimensions: 1581 x 162 x 56 mm Luminaire input power: 43 W Luminaire luminous flux: 5700 lm Luminaire efficacy: 133 lm/W