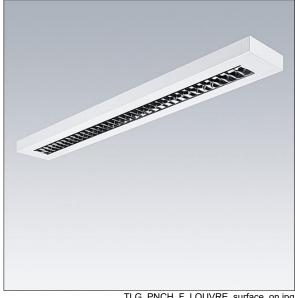

## Punch

A slim, surface mounted luminaire with direct distribution. DALI dimmable Electronic, Body: steel sheet, powder coated white (close to RAL9016). Endcaps: steel sheet powder coated white (close to RAL9016). Louvre: glossy aluminium,. Class I electrical, IP20, Impact strength: IK03. Electrical connection via piano key terminal block. Complete with 4000K LED.

Weight: 3.5 kg

TLG PNCH F LOUVRE surface on jpg

TLG\_PNC3\_M\_LV\_RESD.wmf

This product contains a light source of energy efficiency class C.

All values marked with an \* are rated values. Thorn uses tried and tested components from leading suppliers, however there may be isolated instances of technology-related failures of individual LEDs during the rated product lifetime. International standards set the tolerance in initial flux and connected load at ±10%. Unless stated otherwise, the values apply to an ambient temperature of 25°C.