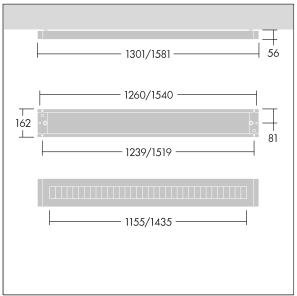

Can be used as a suspended direct only luminaire when combined with Y-Suspension connector and suspension kit (to be ordered separately 22171581 & 22171349).

Dimensions: 1301 x 162 x 56 mm Luminaire input power: 29 W Luminaire luminous flux: 4120 lm Luminaire efficacy: 142 lm/W