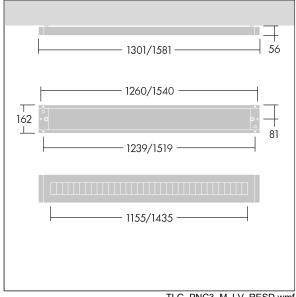

Can be used as a suspended direct only luminaire when combined with Y-Suspension connector and suspension kit (to be ordered separately 22171581 & 22171349).

Dimensions: 1301 x 162 x 56 mm Luminaire input power: 29 W Luminaire luminous flux: 3900 lm Luminaire efficacy: 134 lm/W

Weight: 3.5 kg

TLG PNCH F LOUVRE surface on jpg

TLG\_PNC3\_M\_LV\_RESD.wmf

This product contains a light source of energy efficiency class C.

All values marked with an \* are rated values. Thorn uses tried and tested components from leading suppliers, however there may be isolated instances of technology-related failures of individual LEDs during the rated product lifetime. International standards set the tolerance in initial flux and connected load at ±10%. Unless stated otherwise, the values apply to an ambient temperature of 25°C.