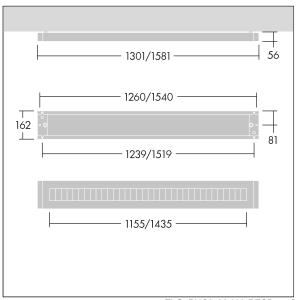

Y-Suspension connector included - Suspension cord with ceiling rose to be ordered separately (22171581).

Dimensions: 1581 x 162 x 56 mm Luminaire input power: 48 W Luminaire luminous flux: 7091 lm Luminaire efficacy: 148 lm/W

Weight: 3.8 kg

TLG PNCH F LOUVRE recessed on jpg

TLG\_PNC3\_M\_LV\_RESD.wmf

This product contains light sources of energy efficiency class C.

All values marked with an \* are rated values. Thorn uses tried and tested components from leading suppliers, however there may be isolated instances of technology-related failures of individual LEDs during the rated product lifetime. International standards set the tolerance in initial flux and connected load at ±10%. Unless stated otherwise, the values apply to an ambient temperature of 25°C.