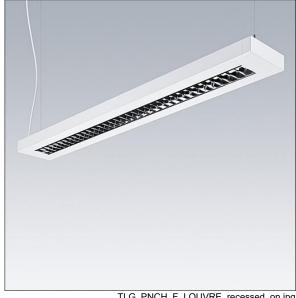

## Punch

A slim, suspended luminaire with direct/indirect distribution. DALI dimmable Electronic, Body: steel sheet, powder coated white (close to RAL9016). Endcaps: steel sheet powder coated white (close to RAL9016). Louvre: glossy aluminium,. Class I electrical, IP20, Impact strength: IK03. Electrical connection via pre-installed power cord (2.5m). Complete with 4000K LED. Suspension kit to be ordered separately

Weight: 3.8 kg

TLG PNCH F LOUVRE recessed on jpg

TLG\_PNC3\_M\_LV\_RESD.wmf

This product contains light sources of energy efficiency class C.

All values marked with an \* are rated values. Thorn uses tried and tested components from leading suppliers, however there may be isolated instances of technology-related failures of individual LEDs during the rated product lifetime. International standards set the tolerance in initial flux and connected load at ±10%. Unless stated otherwise, the values apply to an ambient temperature of 25°C.