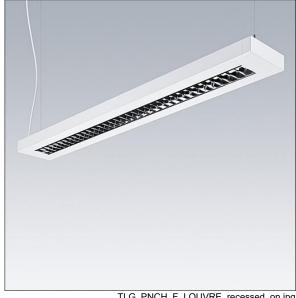

## Punch

A slim, suspended luminaire with direct/indirect distribution. DALI dimmable Electronic, Body: steel sheet, powder coated white (close to RAL9016). Endcaps: steel sheet powder coated white (close to RAL9016). Louvre: glossy aluminium,. Class I electrical, IP20, Impact strength: IK03. Electrical connection via pre-installed power cord (2.5m). Complete with 3000K LED. Suspension kit to be ordered separately

Weight: 3.8 kg

TLG PNCH F LOUVRE recessed on jpg

TLG\_PNC3\_M\_LV\_RESD.wmf

This product contains light sources of energy efficiency class C.

All values marked with an \* are rated values. Thorn uses tried and tested components from leading suppliers, however there may be isolated instances of technology-related failures of individual LEDs during the rated product lifetime. International standards set the tolerance in initial flux and connected load at ±10%. Unless stated otherwise, the values apply to an ambient temperature of 25°C.