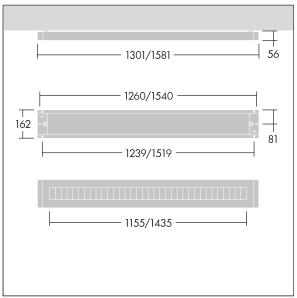

Y-Suspension connector included - Suspension cord with ceiling rose to be ordered separately (22171581).

Dimensions: 1581 x 162 x 56 mm Luminaire input power: 48 W Luminaire luminous flux: 6660 lm Luminaire efficacy: 139 lm/W

Weight: 3.8 kg

TLG PNCH F LOUVRE recessed on jpg

TLG\_PNC3\_M\_LV\_RESD.wmf

This product contains light sources of energy efficiency class C.

All values marked with an \* are rated values. Thorn uses tried and tested components from leading suppliers, however there may be isolated instances of technology-related failures of individual LEDs during the rated product lifetime. International standards set the tolerance in initial flux and connected load at ±10%. Unless stated otherwise, the values apply to an ambient temperature of 25°C.