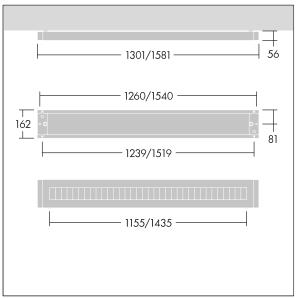

Y-Suspension connector included - Suspension cord with ceiling rose to be ordered separately (22171581).

Dimensions: 1301 x 162 x 56 mm Luminaire input power: 39 W Luminaire luminous flux: 5590 lm Luminaire efficacy: 143 lm/W