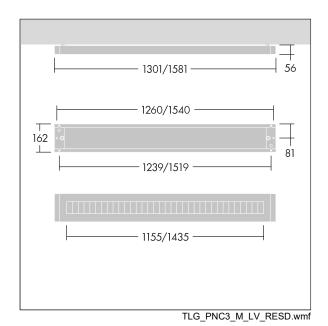

Y-Suspension connector included - Suspension cord with ceiling rose to be ordered separately (22171581).

Dimensions: 1581 x 162 x 56 mm Luminaire input power: 48 W Luminaire luminous flux: 7091 lm Luminaire efficacy: 148 lm/W

Weight: 3.8 kg

TLG PNCH F LOUVRE recessed on jpg

This product contains light sources of energy efficiency class C.

All values marked with an \* are rated values. Thorn uses tried and tested components from leading suppliers, however there may be isolated instances of technology-related failures of individual LEDs during the rated product lifetime. International standards set the tolerance in initial flux and connected load at ±10%. Unless stated otherwise, the values apply to an ambient temperature of 25°C.