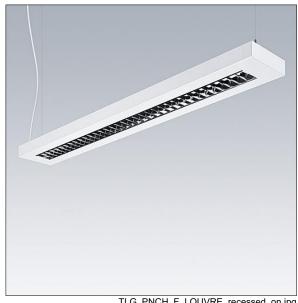

## Punch

A slim, suspended luminaire with direct/indirect distribution. DALI dimmable Electronic, with 3 hour, manual test, emergency lighting circuit. Body: steel sheet, powder coated white (close to RAL9016). Endcaps: steel sheet powder coated white (close to RAL9016). Louvre: glossy aluminium,. Class I electrical, IP20, Impact strength: IK03. Electrical connection via pre-installed power cord (2.5m). Complete with 4000K LED. Suspension kit to be ordered separately

Weight: 3.8 kg

TLG PNCH F LOUVRE recessed on jpg

This product contains light sources of energy efficiency class C.

All values marked with an \* are rated values. Thorn uses tried and tested components from leading suppliers, however there may be isolated instances of technology-related failures of individual LEDs during the rated product lifetime. International standards set the tolerance in initial flux and connected load at ±10%. Unless stated otherwise, the values apply to an ambient temperature of 25°C.