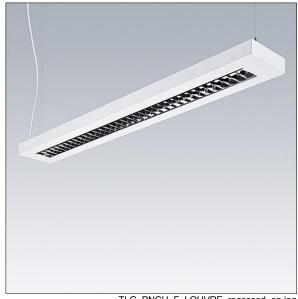

## Punch

A slim, suspended luminaire with direct/indirect distribution. DALI dimmable Electronic, with 3 hour, manual test, emergency lighting circuit. Body: steel sheet, powder coated white (close to RAL9016). Endcaps: steel sheet powder coated white (close to RAL9016). Louvre: glossy aluminium,. Class I electrical, IP20, Impact strength: IK03. Electrical connection via pre-installed power cord (2.5m). Complete with 3000K LED. Suspension kit to be ordered separately

Weight: 3.5 kg

TLG PNCH F LOUVRE recessed on jpg

This product contains light sources of energy efficiency class C.

All values marked with an \* are rated values. Thorn uses tried and tested components from leading suppliers, however there may be isolated instances of technology-related failures of individual LEDs during the rated product lifetime. International standards set the tolerance in initial flux and connected load at ±10%. Unless stated otherwise, the values apply to an ambient temperature of 25°C.