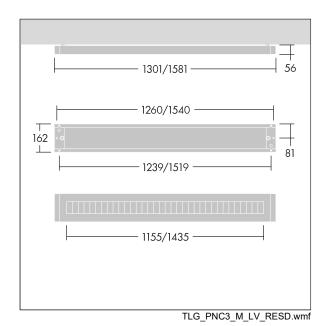

Y-Suspension connector included - Suspension cord with ceiling rose to be ordered separately (22171581).

Dimensions: 1581 x 162 x 56 mm Luminaire input power: 48 W Luminaire luminous flux: 6660 lm Luminaire efficacy: 139 lm/W

Weight: 3.5 kg

TLG PNCH F LOUVRE recessed on jpg

This product contains light sources of energy efficiency class C.

All values marked with an \* are rated values. Thorn uses tried and tested components from leading suppliers, however there may be isolated instances of technology-related failures of individual LEDs during the rated product lifetime. International standards set the tolerance in initial flux and connected load at ±10%. Unless stated otherwise, the values apply to an ambient temperature of 25°C.