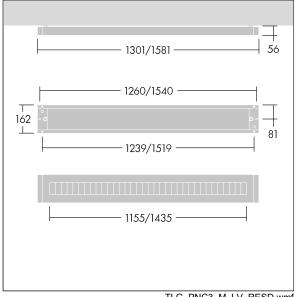

Can be used as a suspended direct only luminaire when combined with Y-Suspension connector and suspension kit (to be ordered separately 22171581 & 22171349).

Dimensions: 1301 x 162 x 56 mm Luminaire input power: 29 W Luminaire luminous flux: 4000 lm Luminaire efficacy: 138 lm/W

Weight: 3.8 kg

TLG PNCH F LOUVRE surface on jpg

TLG\_PNC3\_M\_LV\_RESD.wmf

This product contains a light source of energy efficiency class D.

All values marked with an \* are rated values. Thorn uses tried and tested components from leading suppliers, however there may be isolated instances of technology-related failures of individual LEDs during the rated product lifetime. International standards set the tolerance in initial flux and connected load at ±10%. Unless stated otherwise, the values apply to an ambient temperature of 25°C.