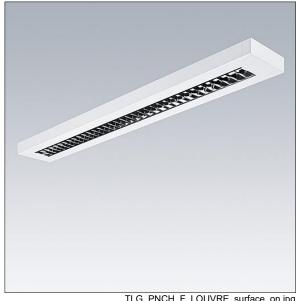

## Punch

A slim, surface mounted luminaire with direct distribution. DALI dimmable Electronic, Body: steel sheet, powder coated white (close to RAL9016). Endcaps: steel sheet powder coated white (close to RAL9016). Louvre: glossy aluminium,. Class I electrical, IP20, Impact strength: IK03. Electrical connection via piano key terminal block. Complete with 4000K LED.

Weight: 3.8 kg

TLG PNCH F LOUVRE surface on jpg

TLG\_PNC3\_M\_LV\_RESD.wmf

This product contains a light source of energy efficiency class D.

All values marked with an \* are rated values. Thorn uses tried and tested components from leading suppliers, however there may be isolated instances of technology-related failures of individual LEDs during the rated product lifetime. International standards set the tolerance in initial flux and connected load at ±10%. Unless stated otherwise, the values apply to an ambient temperature of 25°C.