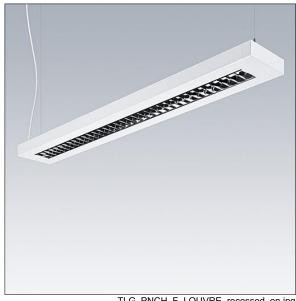

## Punch

A slim, suspended luminaire with direct/indirect distribution. DALI dimmable Electronic, Body: steel sheet, powder coated white (close to RAL9016). Endcaps: steel sheet powder coated white (close to RAL9016). Louvre: glossy aluminium,. Class I electrical, IP20, Impact strength: IK03. Electrical connection via pre-installed power cord (2.5m). Complete with 4000K LED. Suspension kit to be ordered separately

Weight: 3.5 kg

TLG PNCH F LOUVRE recessed on jpg

TLG\_PNC3\_M\_LV\_RESD.wmf

This product contains light sources of energy efficiency class D.

All values marked with an \* are rated values. Thorn uses tried and tested components from leading suppliers, however there may be isolated instances of technology-related failures of individual LEDs during the rated product lifetime. International standards set the tolerance in initial flux and connected load at ±10%. Unless stated otherwise, the values apply to an ambient temperature of 25°C.