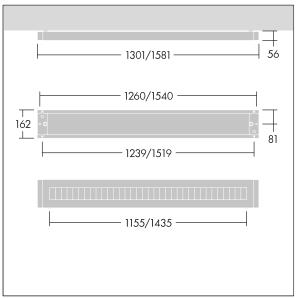

Y-Suspension connector included - Suspension cord with ceiling rose to be ordered separately (22171581).

Dimensions: 1581 x 162 x 56 mm Luminaire input power: 48 W Luminaire luminous flux: 6560 lm Luminaire efficacy: 137 lm/W