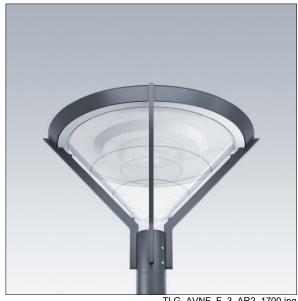

## Avenue F2

Decorative post-top lantern with 18 LEDs driven at 700mA and a symmetric optic with minimum upward light.. Class I electrical,IP66, IK08. Base and arms: die-cast aluminium (EN AC-46000), Canopy: spun aluminium, texturized anthracite (close to RAL7043). Diffuser: clear polycarbonate. Screw fixings: stainless steel. Equipped with cable gland. Surge protection: 10kV single pulse common mode and 8kV multipulse common mode and 6kV multipulse differential mode. If permanent DALI system is connected, 6kV multipulse common and differential mode. Complete with 3000K LED

Post top mounting to a Ø60mm column, spigot internal length 100mm.

Dimensions: Ø700/720 x 500 mm Luminaire input power: 40 W

Ø 95

TLG AVNF M LD1.wmf

Ø 60/76

TLG AVNF F 3 AR2 1700.jpg