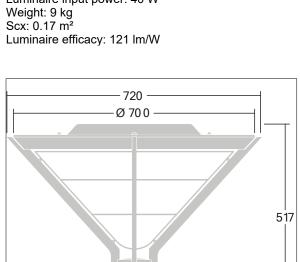

Post top mounting to a Ø60mm column, spigot internal length 100mm.

Dimensions: Ø700/720 x 500 mm Luminaire input power: 40 W

Ø 95

TLG AVNF M LD1.wmf

Ø 60/76

TLG AVNF F 3 AR2 1700.jpg