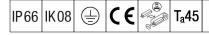

## Altis Gen5

Class I, DMX RDM programmable gearbox, with 2 independant output channels and IP66 enclosure, for TV broadcasting applications. Suitable for dedicated 288 / 312 / 336 LED Altis floodlight, to be installed remotely up to 200m from the floodlight. Nominal input voltage: 200-440, output current 700mA with DMX RDM configurable single-channel, IEEE 1789 flicker recommended practice compliant suitable for super slow motion camera filming, surge level 10kV for both common mode and differential.