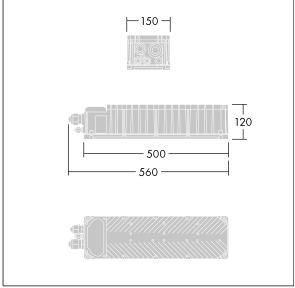

Connection from mains via terminal blocks. Mains supply must be fused according to local safety regulations.

Weight: 5.4 kg.

IHO

TLG\_ALT5\_F\_GB\_1700.jpg

TLG\_ALT5\_M\_GB.wmf

All values marked with an \* are rated values. Unless stated otherwise, the values apply to an ambient temperature of 25°C.