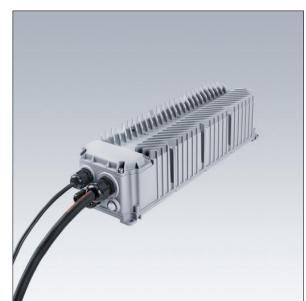

## Altis Gen5

Class I, DMX RDM programmable gearbox, with 2 independant output channels and IP66 enclosure, for TV broadcasting applications. Suitable for dedicated 288 / 312 / 336 LED Altis floodlight, to be installed remotely up to 200m from the floodlight. Nominal input voltage: 200-440, output current 700mA with DMX RDM configurable single-channel, IEEE 1789 flicker recommended practice compliant suitable for super slow motion camera filming, surge level 10kV for both common mode and differential.

Connection from mains via terminal blocks. Mains supply must be fused according to local safety regulations.

Weight: 5.4 kg.

IHO

TLG\_ALT5\_F\_GB\_1700.jpg

TLG\_ALT5\_M\_GB.wmf

All values marked with an \* are rated values. Unless stated otherwise, the values apply to an ambient temperature of 25°C.