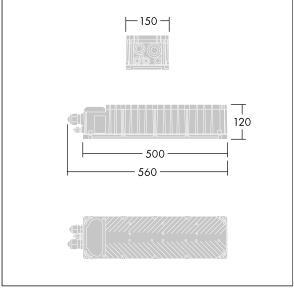

Connection from mains via terminal blocks. Mains supply must be fused according to local safety regulations.

Weight: 5.4 kg.

IHO

TLG\_ALT5\_F\_GB\_1700.jpg

TLG\_ALT5\_M\_GB.wmf

All values marked with an \* are rated values. Unless stated otherwise, the values apply to an ambient temperature of 25°C.