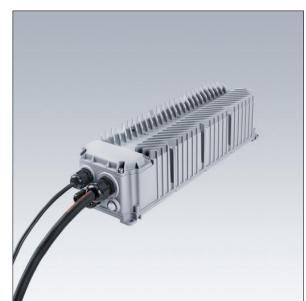

## Altis Gen5

Class I, DMX RDM programmable gearbox, with 2 independant output channels and IP66 enclosure, for TV broadcasting applications. Suitable for dedicated 288 / 312 / 336 LED Altis floodlight, to be installed remotely up to 200m from the floodlight. Nominal input voltage: 200-440, output current 1050mA with DMX RDM configurable single-channel, IEEE 1789 flicker recommended practice compliant suitable for super slow motion camera filming, surge level 10kV for both common mode and differential.

Connection from mains via terminal blocks. Mains supply must be fused according to local safety regulations.

Weight: 5.4 kg.

IHO

TLG\_ALT5\_F\_GB\_1700.jpg

TLG\_ALT5\_M\_GB.wmf

All values marked with an \* are rated values. Unless stated otherwise, the values apply to an ambient temperature of 25°C.