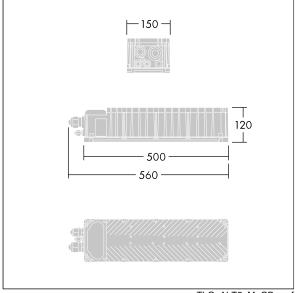

Connection from mains via terminal blocks. Mains supply must be fused according to local safety regulations.

Weight: 5.4 kg.

TLG\_ALT5\_F\_GB\_1700.jpg

TLG\_ALT5\_M\_GB.wmf