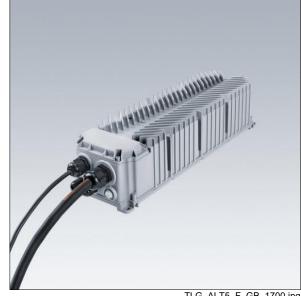

## Altis Gen5

Class I, DMX RDM programmable gearbox, with 2 independant output channels and IP66 enclosure, for TV broadcasting applications. Suitable for dedicated 288 / 312 / 336 LED Altis floodlight, to be installed remotely up to 200m from the floodlight. Nominal input voltage: 200-440, output current 1250mA with DMX RDM configurable single-channel, IEEE 1789 flicker recommended practice compliant suitable for super slow motion camera filming, surge level 10kV for both common mode and differential.

Connection from mains via terminal blocks. Mains supply must be fused according to local safety regulations.

Weight: 5.4 kg.

TLG\_ALT5\_F\_GB\_1700.jpg

TLG\_ALT5\_M\_GB.wmf