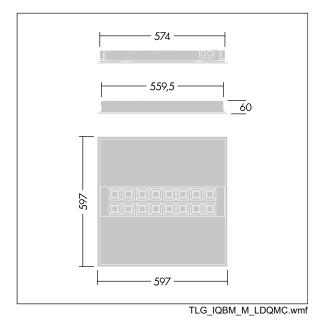

Dimensions: 597 x 597 x 60 mm Luminaire input power: 30.4 W Luminaire luminous flux: 3800 lm Luminaire efficacy: 125 lm/W Weight: 4.2 kg

TLG\_IQBM\_F\_MC.jpg

This product contains a light source of energy efficiency class C.