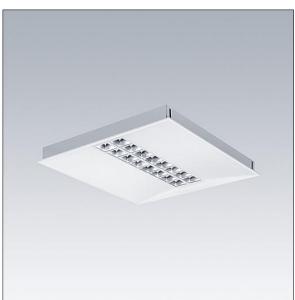

## IQ Beam

A linear optic, recessed modular LED luminaire for exposed T, plasterboard and concealed grid ceilings. DALI-2 dimmable, LED driver. Class I electrical, IP20, Impact strength: IK03. Body: white painted steel. Diffuser: micro prism structure mini cell reflector. Suitable for lay-in installation, pull up installation optional. Complete with 4000K LED.

Dimensions: 597 x 597 x 60 mm Luminaire input power: 30.4 W Luminaire luminous flux: 3800 lm Luminaire efficacy: 125 lm/W Weight: 4.2 kg

TLG\_IQBM\_F\_MC.jpg

This product contains a light source of energy efficiency class C.