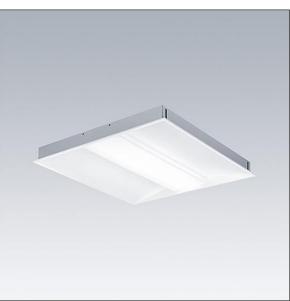

#### IQ Beam

A linear optic, recessed modular LED luminaire for exposed T, plasterboard and concealed grid ceilings. DALI-2 dimmable, LED driver. Class I electrical, IP20, Impact strength: IK03. Body: white painted steel. Diffuser: 3D opal comfort optic. Suitable for lay-in installation, pull up installation optional. Complete with 4000K LED.

Dimensions: 597 x 597 x 60 mm Luminaire input power: 30.3 W Luminaire luminous flux: 3800 lm Luminaire efficacy: 125 lm/W Weight: 4.2 kg

TLG\_IQBM\_F\_OPC.jpg

TLG\_IQBM\_M\_LDQO.wmf

This product contains a light source of energy efficiency class C.