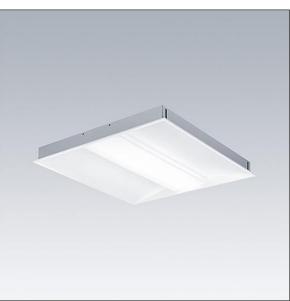

## IQ Beam

A linear optic, recessed modular LED luminaire for exposed T, plasterboard and concealed grid ceilings. DALI-2 dimmable, LED driver. Class I electrical, IP20, Impact strength: IK03. Body: white painted steel. Diffuser: 3D opal comfort optic. Suitable for lay-in installation, pull up installation optional. Complete with 4000K LED.

Dimensions: 597 x 597 x 60 mm Luminaire input power: 30.3 W Luminaire luminous flux: 3800 lm Luminaire efficacy: 125 lm/W Weight: 4.2 kg

TLG\_IQBM\_F\_OPC.jpg

TLG\_IQBM\_M\_LDQO.wmf

This product contains a light source of energy efficiency class C.