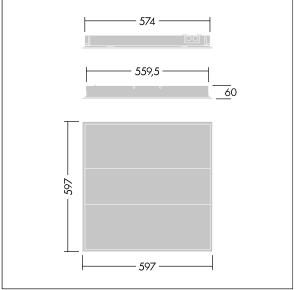

Dimensions: 597 x 597 x 60 mm Luminaire input power: 30.3 W Luminaire luminous flux: 3800 lm Luminaire efficacy: 125 lm/W Weight: 4.2 kg

TLG\_IQBM\_F\_OPC.jpg

TLG\_IQBM\_M\_LDQO.wmf

This product contains a light source of energy efficiency class C.