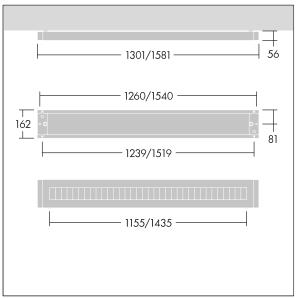

Y-Suspension connector included - Suspension cord with ceiling rose to be ordered separately (22171581).

Dimensions: 1581 x 162 x 56 mm Luminaire input power: 48.1 W Luminaire luminous flux: 6490 lm Luminaire efficacy: 135 lm/W