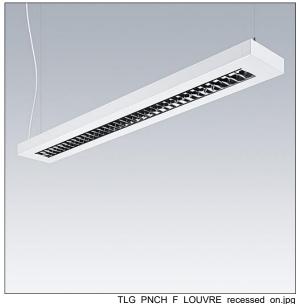

## **Punch**

## 96635478 PUNCH 3 LV MSP 6600-930 L15 HFIX SWD

## Punch

A slim, suspended luminaire with direct/indirect distribution. DALI dimmable Electronic, Body: steel sheet, powder coated white (close to RAL9016). Endcaps: steel sheet powder coated white (close to RAL9016). Louvre: glossy aluminium,. Class I electrical, IP20, Impact strength: IK03. Electrical connection via pre-installed power cord (2.5m). Complete with 3000K LED. Equipped with pull cord dimming switch. Suspension kit to be ordered separately