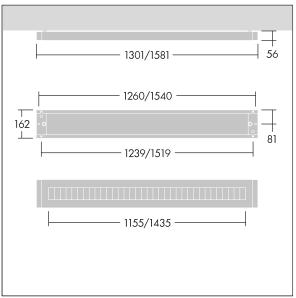

Y-Suspension connector included - Suspension cord with ceiling rose to be ordered separately (22171581).

Dimensions: 1301 x 162 x 56 mm Luminaire input power: 42.1 W Luminaire luminous flux: 5493 lm Luminaire efficacy: 130 lm/W

Weight: 3.5 kg

TLG\_PNC3\_M\_LV\_RESD.wmf

This product contains light sources of energy efficiency class D.

All values marked with an \* are rated values. Thorn uses tried and tested components from leading suppliers, however there may be isolated instances of technology-related failures of individual LEDs during the rated product lifetime. International standards set the tolerance in initial flux and connected load at ±10%. Unless stated otherwise, the values apply to an ambient temperature of 25°C.