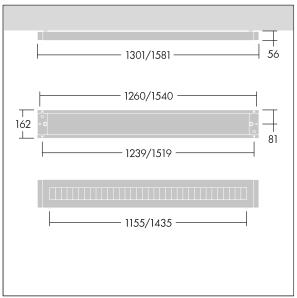

Y-Suspension connector included - Suspension cord with ceiling rose to be ordered separately (22171581).

Dimensions: 1301 x 162 x 56 mm Luminaire input power: 42.3 W Luminaire luminous flux: 5404 lm Luminaire efficacy: 128 lm/W