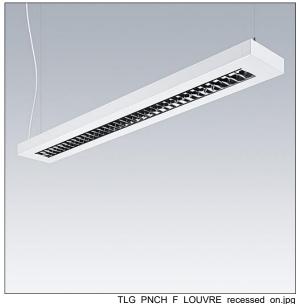

## **Punch**

## Punch

A slim, suspended luminaire with direct/indirect distribution. DALI dimmable Electronic, Body: steel sheet, powder coated white (close to RAL9016). Endcaps: steel sheet powder coated white (close to RAL9016). Louvre: glossy aluminium,. Class I electrical, IP20, Impact strength: IK03. Electrical connection via pre-installed power cord (2.5m). Complete with 3000K LED. Equipped with pull cord dimming switch. Suspension kit to be ordered separately