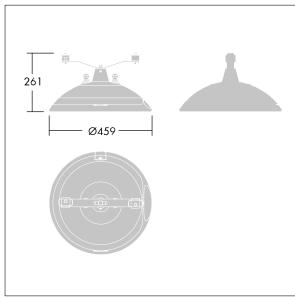

Dimensions: Ø459 x 261 mm Luminaire input power: 79 W Luminaire luminous flux: 10183 lm Luminaire efficacy: 129 lm/W

Weight: 8.85 kg Scx: 0.035 m<sup>2</sup>

TLG\_THOR\_M\_MCA.wmf

This product contains a light source of energy efficiency class D.